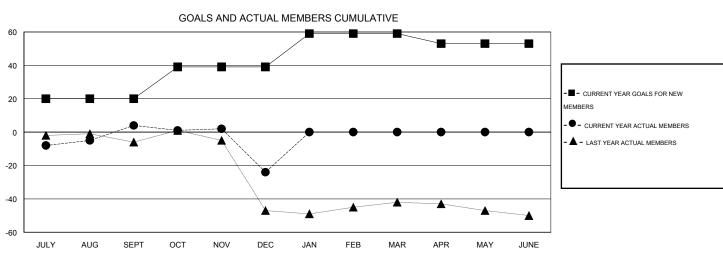

## **LOCATION SOUTH DAKOTA**

GMT CA 1

| Clubs                 |                  |           |                  |                  | Members               |                    |                                     |                    |                  |
|-----------------------|------------------|-----------|------------------|------------------|-----------------------|--------------------|-------------------------------------|--------------------|------------------|
| RESULTS FOR 2014-2015 |                  |           |                  |                  | RESULTS FOR 2014-2015 |                    |                                     |                    |                  |
| QUARTER               | NEW CLUB<br>GOAL | NEW CLUBS | DROPPED<br>CLUBS | NET<br>GAIN/LOSS | QUARTER               | NEW MEMBER<br>GOAL | CHARTER AND<br>NEW MEMBERS<br>ADDED | DROPPED<br>MEMBERS | NET<br>GAIN/LOSS |
| JULY/AUG/SEPT         | 1                | 0         | 0                | 0                | JULY/AUG/SEPT         | 20                 | 26                                  | 22                 | 4                |
| OCT/NOV/DEC           | 1                | 0         | 0                | 0                | OCT/NOV/DEC           | 19                 | 13                                  | 41                 | -28              |
| JAN/FEB/MAR           | 1                | 0         | 0                | 0                | JAN/FEB/MAR           | 20                 | 0                                   | 0                  | 0                |
| APR/MAY/JUNE          | 0                | 0         | 0                | 0                | APR/MAY/JUNE          | -6                 | 0                                   | 0                  | 0                |

## GOALS AND ACTUAL NEW CLUBS CUMULATIVE

| DROPPED CLUBS: 0  DROPPED MEMBERS |              | 18 CLUBS OF 35 ADDED 1 OR MORE<br>NEW MEMBERS | GENDER DISTRIBUTION           MALE         616 (73.86%)           FEMALE         218 (26.14%) |           |
|-----------------------------------|--------------|-----------------------------------------------|-----------------------------------------------------------------------------------------------|-----------|
| DECEASED CLUB CANCELLED OTHER     | 6<br>0<br>57 | CLICK HERE FOR HEALTH ASSESSMENT DATA         | FAMILY UNIT MEMBERS HEAD OF HOUSEHOLD                                                         | 155<br>76 |
| TOTAL                             | 63           |                                               | NON-HEAD OF HOUSEHOLD                                                                         | 79        |